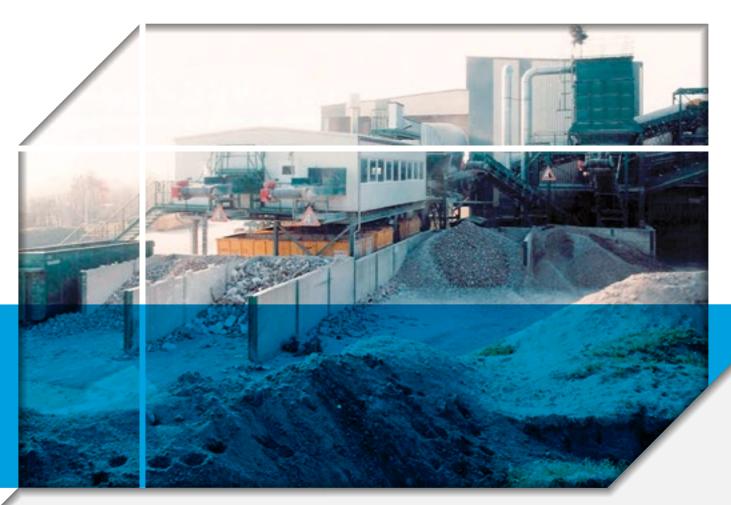

### SORTING PLANT FOR MIXED BUILDING DEBRIS

Mixed construction waste is a mixture of mineral and non-mineral material such as mixtures of wood, metal, cables, film, packing material, glass, cardboard, paper, plastics etc. The mineral material includes e.g. bricks, tiles, wall debris, stones, concrete etc..

Special waste such as roofing felt, asbestos cement, paint, lacquer etc. is excluded.

The recyclable and non-recyclable materials are separated from this mixed construction waste, and the recyclable fractions are separately returned to the circulation.

Recyclable products of high quality, the preservation of landfill areas and the protection from hazardous waste are major benefits.