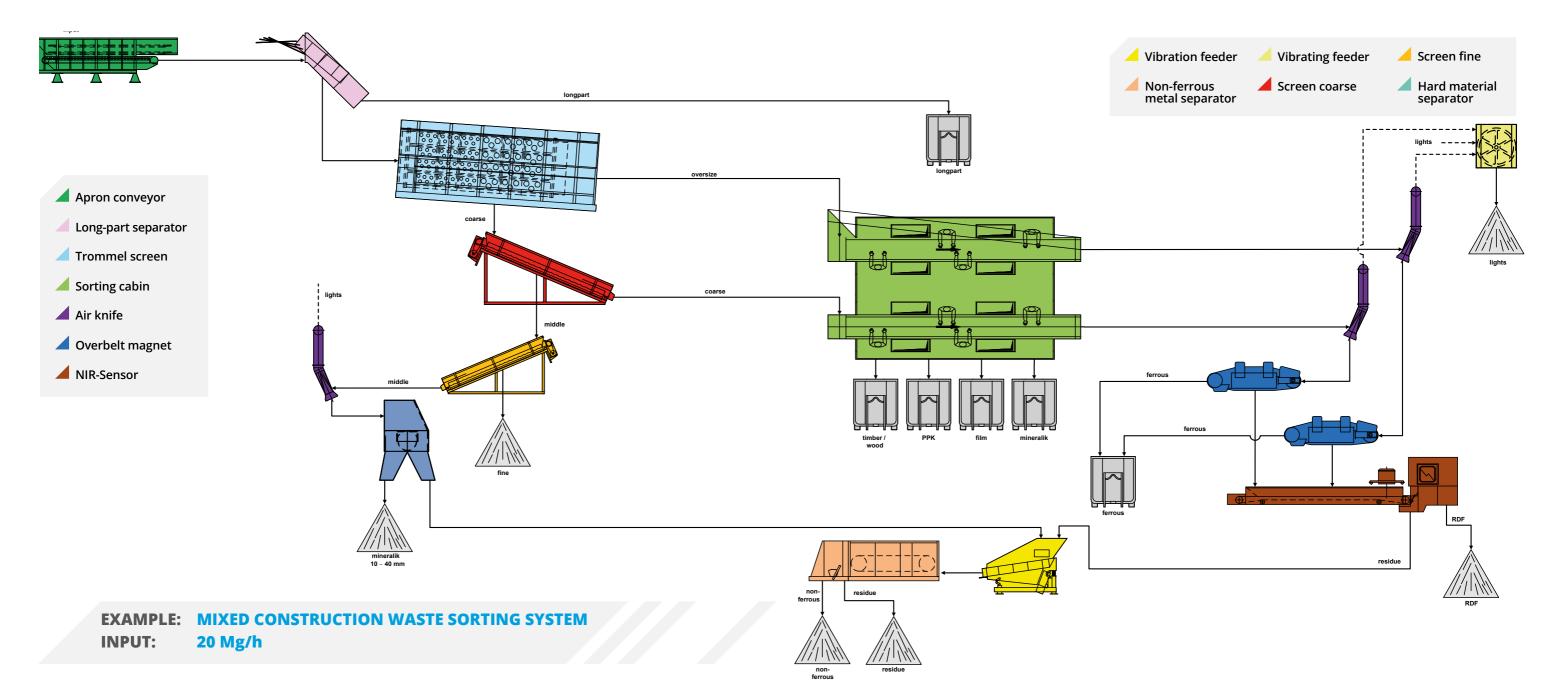

### SORTING PLANT FOR MIXED BUILDING DEBRIS

Mixed construction waste is a mixture of mineral and non-mineral material such as mixtures of wood, metal, cables, film, packing material, glass, cardboard, paper, plastics etc. The mineral material includes e.g. bricks, tiles, wall debris, stones, concrete etc..

Special waste such as roofing felt, asbestos cement, paint, lacquer etc. is excluded.

The recyclable and non-recyclable materials are separated from this mixed construction waste, and the recyclable fractions are separately returned to the circulation.

Recyclable products of high quality, the preservation of landfill areas and the protection from hazardous waste are major benefits.