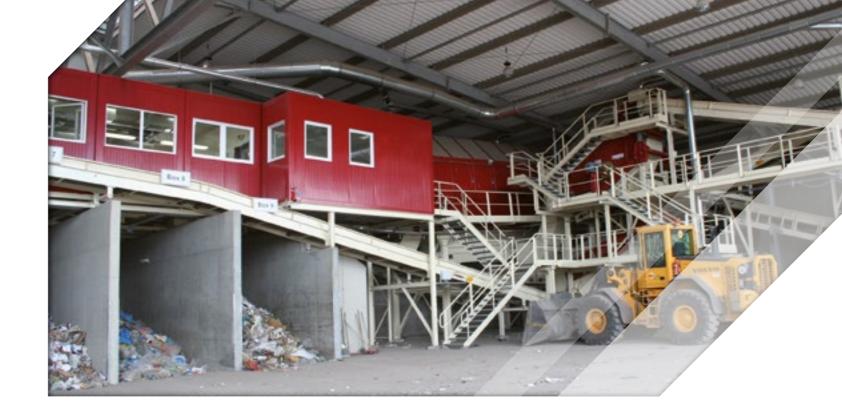

### SORTING PLANT FOR MIXED BUILDING DEBRIS

Mixed construction waste is a mixture of mineral and non-mineral material such as mixtures of wood, metal, cables, film, packing material, glass, cardboard, paper, plastics etc. The mineral material includes e.g. bricks, tiles, wall debris, stones, concrete etc..

Special waste such as roofing felt, asbestos cement, paint, lacquer etc. is excluded.

The recyclable and non-recyclable materials are separated from this mixed construction waste, and the recyclable fractions are separately returned to the circulation.