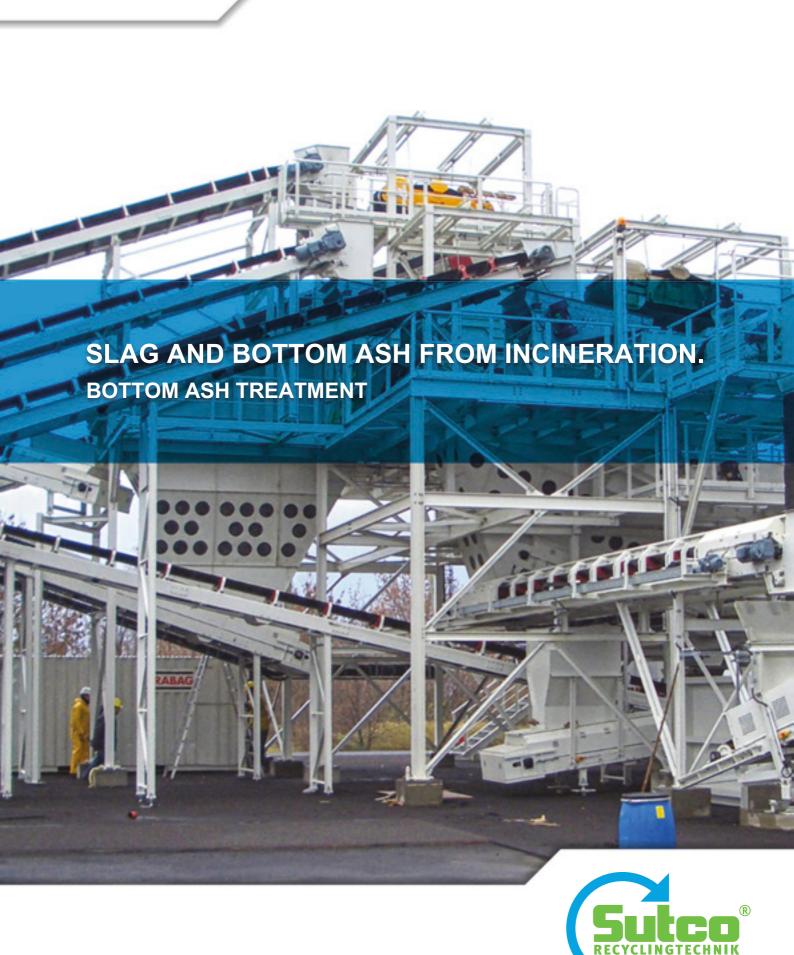

### Slag treatment plant Halle, Germany

Location Halle, Saxony Anhalt, Germany

Plant Slag treatment with extraction of reusable

materials and preparation of slag as

construction material

Plant capacity 120 Mg/h Commissioning 2005

Client Baumann & Burmeister (Strabag),

Germany